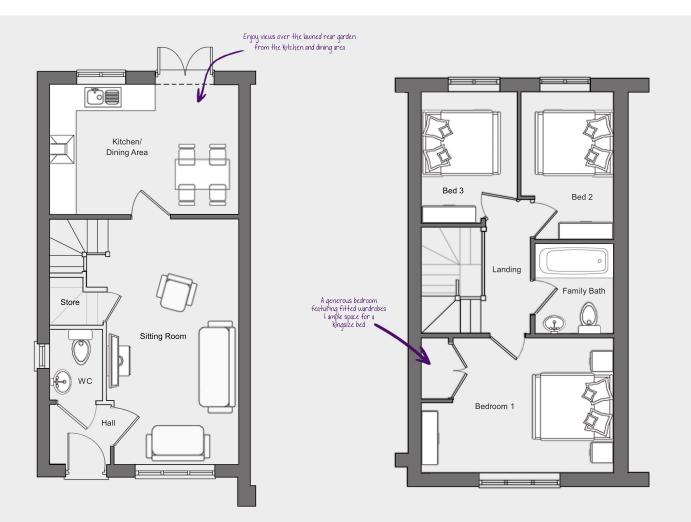

| Ground Floor               | Millimeters | Feet & Inches |
|----------------------------|-------------|---------------|
| Living Room, בייווווץ אוכם | 5570 x 2800 | 18'3" x 9'2"  |
| / Dining Area<br>Kitchen   | 2960 x 4280 | 9'9" x 14'1"  |
| Powder Room                | 1610 x 1200 | 5'3" x 3'11"  |

| First Floor        | Millimeters | Feet & Inches  |
|--------------------|-------------|----------------|
| Bedroom 1 (Master) | 3600 x 4280 | 11'10" x 14'1" |
| Bedroom 2          | 2960 x 2130 | 9'9" x 6'11"   |
| Bedroom 3          | 3260 x 2050 | 10'8" x 6'9"   |
| Family Bathroom    | 2030 x 1760 | 6'8" x 5'9"    |